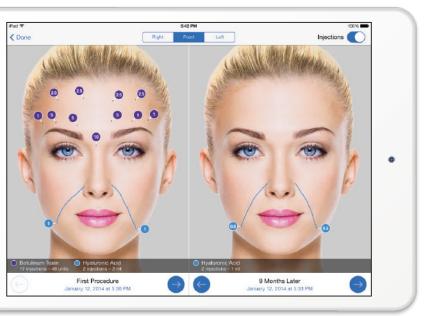

## Compare Faces Face Evolution

The iRejuvenation Compare Tool allows to show patients the evolution of their faces throughout the rejuvenation process.