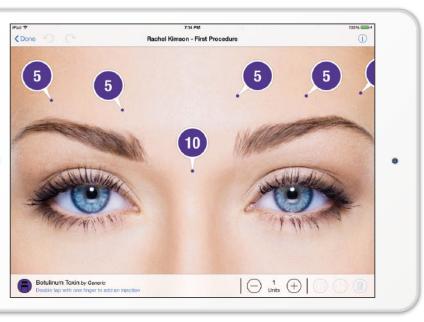

#### Save time Report Procedures

iRejuvenation uses the latest technologies available to give you the most effective way to report injection shots.